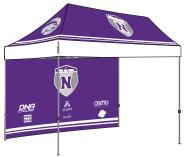

## **\$968 INCLUDES:**

\$726 - 10 X 10 FULL COLOR TEAM TENT & FRAME\$176 - FULL COLOR SPONSOR BACK WALL\$66 - ROLLING BAG FOR EASY TRANSPORT

\$1,290 VALUE

\$1.100 VALUE

### **\$1,135 INCLUDES:**

\$726 - 10 X 10 FULL COLOR TEAM TENT & FRAME\$176 - FULL COLOR SPONSOR BACK WALL\$167 - 12' FEATHER FLAG BOTH SIDES PRINTED\$66 - ROLLING BAG FOR EASY TRANSPORT