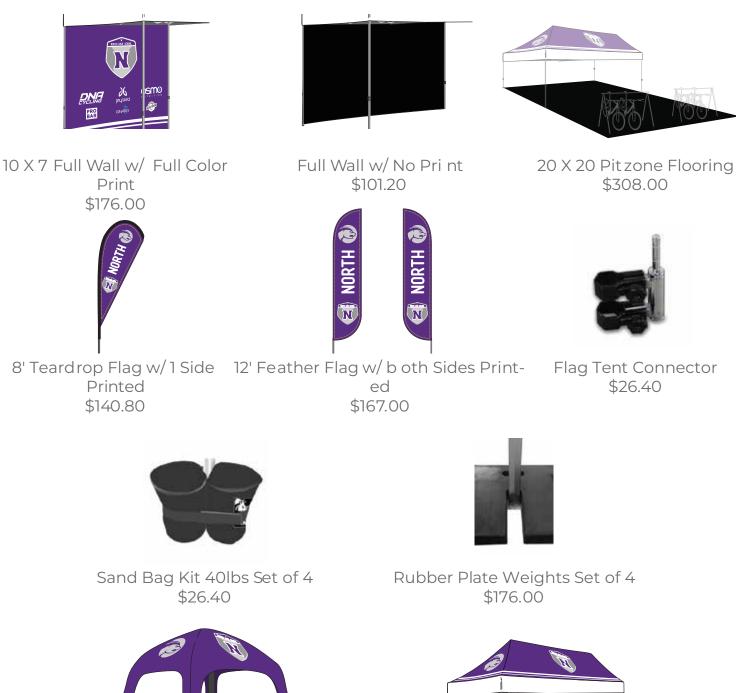

#### ADD - ONS & UP GRADES

10 X 10 Inflatable Square Tent \$1056.00 Add Wall for \$198.00

Rubber Plate Weights Set of 4

10 X 20 Full Color Tent with Frame \$1320.00 Add BackWall for \$330.00