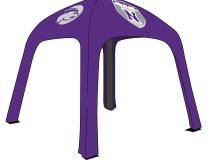

#### ADD - ONS & UP GRADES

10 X 10 Inflatable Square Tent \$1056.00 Add Wall for \$198.00

Rubber Plate Weights Set of 4

10 X 20 Full Color Tent with Frame \$1320.00 Add BackWall for \$330.00