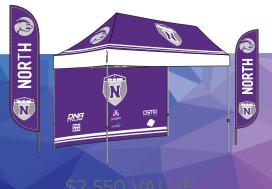

#### \$2,243 INCLUDES:

\$1320 - 10 X 20 FULL COLOR TEAM TENT & FRAME \$330 - 10 X 20 FULL COLOR SPONSOR BACK WALL \$167 - 2 - 12' FEATHER FLAG BOTH SIDES PRINTED \$176 - RUBBER TENT PLATE WEIGHTS (4) \$83 - ROLLING BAG FOR EASY TRANSPORT