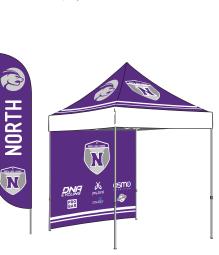

### **\$1,135 INCLUDES:**

\$726 - 10 X 10 FULL COLOR TEAM TENT & FRAME\$176 - FULL COLOR SPONSOR BACK WALL\$167 - 12' FEATHER FLAG BOTH SIDES PRINTED\$66 - ROLLING BAG FOR EASY TRANSPORT